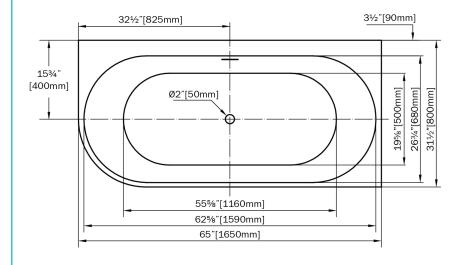

#### **TOP VIEW - VUE DE DESSUS**

### SIDE VIEW - VUE DE CÔTÉ

\* Dimensions may vary +/- 1/4" (6mm) / Les dimensions peuvent varier de +/- 1/4" (6mm)

Pure acrylic construction reinforced by fiberglass Construction en acrylique renforcée de fibre de verre