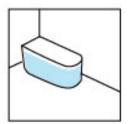

### **Bathtubs Specifications**

- Right-sided corner design
- Integrated overflow
- Center drain
- White drain cover
- Corner installation

#### **TOP VIEW - VUE DE DESSUS**

#### FRONT VIEW - VUE DE FACE

### SIDE VIEW - VUE DE CÔTÉ

\* Dimensions may vary +/- 1/4" (6mm) / Les dimensions peuvent varier de +/- 1/4" (6mm)

Pure acrylic construction reinforced by fiberglass Construction en acrylique renforcée de fibre de verre