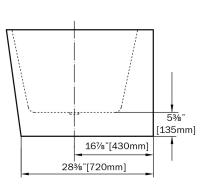

# **A&E Bath and Shower - Bathtubs**

Model: BT-322-R



### **Product Dimensions**

Length: 64.96Width: 31.5Height: 22.83Weight: 81.57

# **Shipping Dimensions**

Length: 66.93Width: 33.46Height: 24.8Weight: 103.62

# **Bathtubs Specifications**

Finish: White High-gloss
Primary Material: Acrylic
Overflow Height: 14.76
Drain Location: Center
Shape: Rectangle
Capacity in Gallons: 51.5
Drain Finish: White

### **Bathtubs Specifications**

- Right-sided corner design
- Integrated overflow
- Center drain
- White drain cover
- Corner installation



#### **TOP VIEW - VUE DE DESSUS**



#### FRONT VIEW - VUE DE FACE



### SIDE VIEW - VUE DE CÔTÉ



\* Dimensions may vary +/- 1/4" (6mm) / Les dimensions peuvent varier de +/- 1/4" (6mm)



Pure acrylic construction reinforced by fiberglass Construction en acrylique renforcée de fibre de verre



Pop-up drain included Drain pop-up inclus



Linear overflow Trop plein linéaire



cUPC Certified Certifié cUPC



Double wall installation Installation à mur duble



Adjustable feet Pieds ajustables

#### **A&E Bath and Shower**

1 888 232 2845 7300 Sherbrooke St. West, Montreal,QC,Canada, H4B 1R7