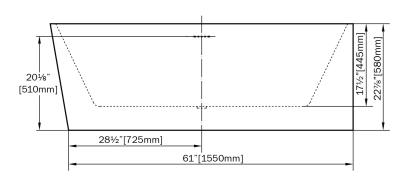

### SIDE VIEW - VUE DE CÔTÉ

\* Dimensions may vary +/- 1/4" (6mm) / Les dimensions peuvent varier de +/- 1/4" (6mm)

Pure acrylic construction reinforced by fiberglass Construction en acrylique renforcée de fibre de verre