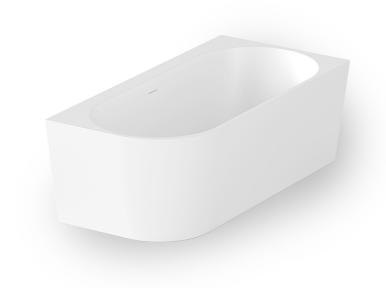

### **Bathtubs Specifications**

- Right-sided corner design
- Integrated overflow
- Center drain
- White drain cover
- Corner installation